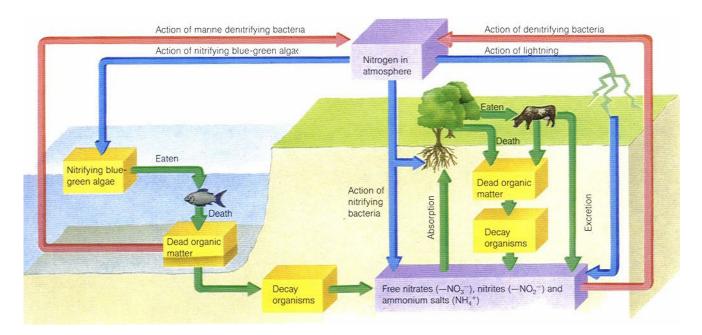

#### THE NITROGEN CYCLE

Although most animal and vegetable proteins are made of 16% nitrogen, most organisms are unable to use nitrogen directly from the air for the manufacture of the proteins they require for growth and tissue maintenance. The nitrogen cycle is the process in which atmospheric nitrogen enters the soil and becomes part of living organisms, before returning to the atmosphere.

Plants take up nitrogen from the soil in the form of nitrates, nitrites and ammonium salts. Animals absorb most of the nitrogen they require from

eating plants or other animals. There is therefore a vital relationship between plants, animals, the soil and the nitrogen in the air. This interdependence is known as the nitrogen cycle:

- 1. Nitrogen finds its way to the soil in rainwater as dilute Nitric Acid (HNO3) and Nitrous Acid (NHO2) after the reaction between nitrogen and oxygen in the atmosphere initiated by lightning and cosmic radiation.
- 2. Certain bacteria, found in the roots of such plants as beans, peas and clover can convert atmospheric nitrogen directly into proteins, which plants then use.
- 3. Nitric and nitrous acids react with bases in the soil to form salts, which most other plants can use to form proteins in order to grow and mature.
- 4. Not all of this combined or fixed protein is held in the soil some is broken back down to nitrogen by bacteria and returns to the atmosphere.
- 5. Decaying plant tissues release ammonia to the soil which builds up there as ammonium salts. More bacteria convert these salts into nitrates and nitrites which are used once more by plants for the production of protein
- 6. When animals and plants die and decay much of the nitrogen in animal protein is returned to the soil.
- 7. Plant proteins ingested by animal are excreted mainly as urea which again returns nitrogen to the soil by reacting with water to produce carbon dioxide and ammonia

The process is summarised in the diagram below:

**AMMONIA** 

Ammonia (NH<sub>3</sub>) is a hydride of nitrogen and one of the most important compounds of the element. It is pungent smelling and very soluble. It is used in fertilisers, in the production of nitric acid and nylon, as a refrigerant and as a neutralising agent.